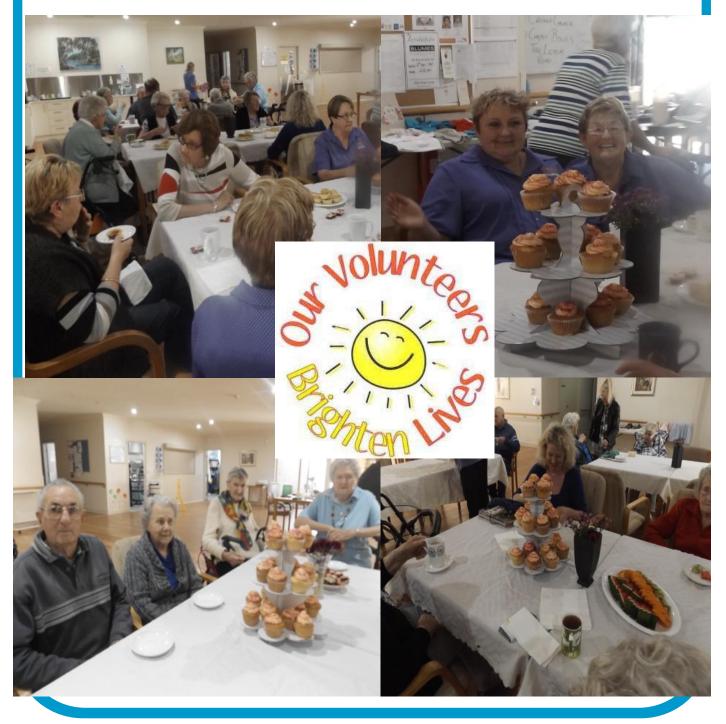

# **VOLUNTEER WEEK**

Volunteer week was celebrated in the month of May. Woods Point put on a special afternoon tea for our lovely volunteers. The kitchen made some delicious cup cakes and fresh fruit platter.

Residents and volunteers enjoyed their afternoon tea. A big thank you to our volunteers for all their fantastic support, throughout the year.