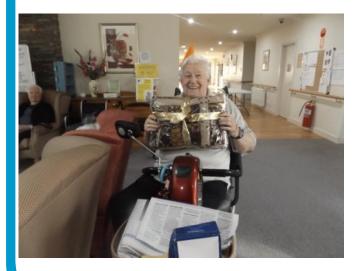

## Mothers Day raffle

Mothers day raffle was drawn during Happy Hour and the residents were holding their tickets hoping to win the

hampers. 1<sup>st</sup> Prize. Ruth Miller 2<sup>nd</sup> Prize Tim Crossin 3<sup>rd</sup> Prize Jim Crothers

A man's work is from sun to sun But a mother's work is never done.

Our lucky winners

Pictured above is Ruth & Ricky enjoying happy hour with Ruth's big basket of goodies.

Pictured to the left is Tim Crossin looking extra happy with his prize There has been some recent media coverage with regards to the aged care industry and reports of significant concerns that alarm us all.