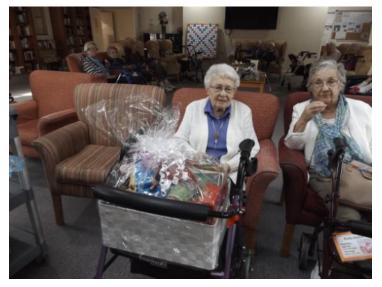

## Mothers Day raffle

Mothers day raffle was drawn during Happy Hour and the residents were holding their tickets hoping to win the

hampers. 1<sup>st</sup> Prize. Ruth Miller 2<sup>nd</sup> Prize Tim Crossin 3<sup>rd</sup> Prize Jim Crothers

A man's work is from sun to sun But a mother's work is never done.

Our lucky winners

Pictured above is Ruth & Ricky enjoying happy hour with Ruth's big basket of goodies.

Pictured to the left is Tim Crossin looking extra happy with his prize There has been some recent media coverage with regards to the aged care industry and reports of significant concerns that alarm us all.