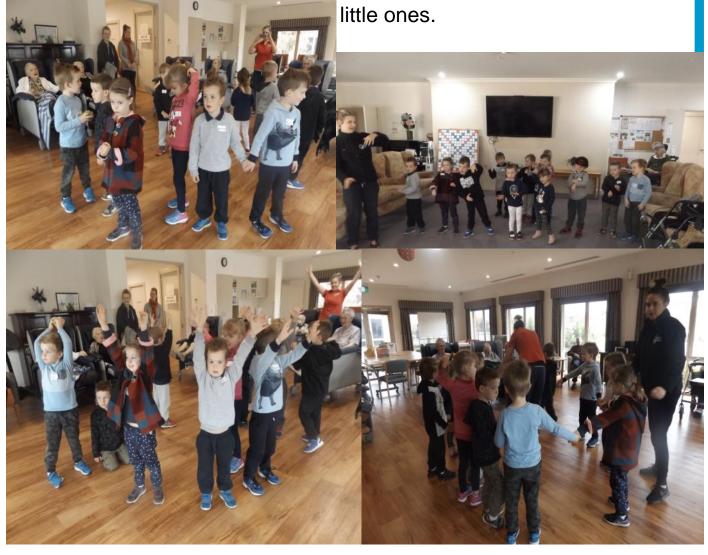

### **COUNTRY BUDDY'S VISIT**

Country Buddies arrived at Woods Point to entertain residents, sing ing along to "Kookaburra sits in the Ole Gum Tree". Their average age was 5 years old. After singing residents enjoyed chatting to the