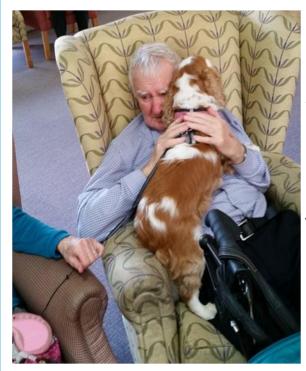

Colin Romeo's wife Nancy often brings "Blaise" - a beautiful King Charles Cavalier - in to catch up with Col during Happy Hour of a Friday.

Both Col and Blaise get quite excited when they see each other – as demonstrated by the licks Blaise is giving Col in the accompanying photo.