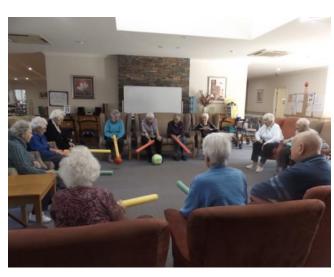

#### **EXERCISE**

Morning exercise has a new team mem ber Harshil - our physiotherapist, who puts the residents through their morning exercises/paces. Residents can sit in chairs or stand, participating with

Harshil as they go through all the movements such as stretching, exercise and activity. Harshil movement class is from Monday to Friday in the main lounge at 9.30am. Come along and join in the fun.