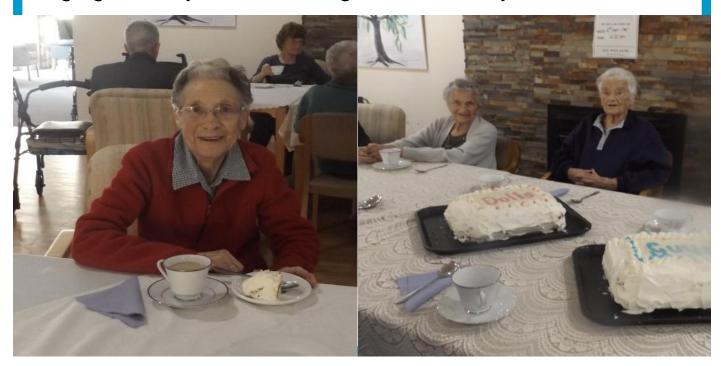

#### **MAY'S BIRTHDAY CELEBRATIONS**

May monthly birthday was celebrated with 11 birthdays in that month, residents joined in to help celebrate with cake and a cuppa that the kitchen whipped up. Residents could be heard singing birthday wishes throughout the facility.