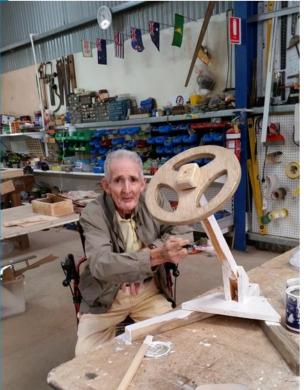

# **MEN'S SHED**

Every Friday morning a small contingent of male residents visit the

Yarrawonga Mulwala Men's Shed to catch up with other gents down there some of whom are old mates. They have a friendly chin-wag over a morning cuppa. The atmosphere is convivial and the welcome is always warm.

Because they are only there for an hour, there's little time for our blokes to become involved with the various projects, the members may be working on. But Ernie always finds himself something to do to help. Here he is painting a wooden steering wheel, a number of which the Men's Shed members are making for one of the local

kindergartens