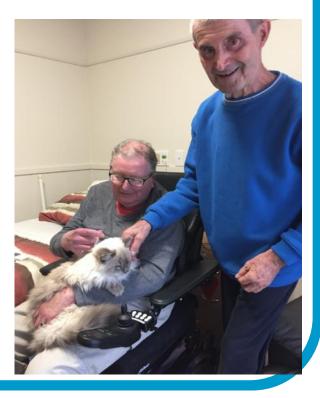

# **PET THERAPY**

# A WELCOME DIVERSION AT WOODS POINT

Family pets (especially dogs on leads) are always welcome visitors to Woods Point. They can often be seen sitting on their owners laps enjoying a cuddle or receiving a pat from other interested residents.

Ray And Peter had a lovely surprise visit from a friendly little ball of fluff called Bentley.

Bentley loved all the pats and was quiet settled with all the attention