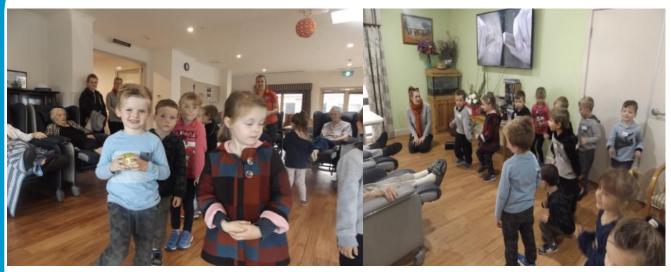

### **COUNTRY BUDDY'S VISIT**

Country Buddies arrived at Woods Point to entertain residents, sing ing along to "Kookaburra sits in the Ole Gum Tree". Their average age was 5 years old. After singing residents enjoyed chatting to the